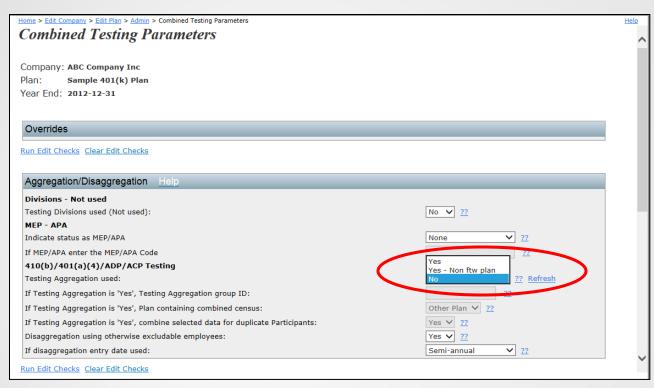

# **Aggregation Enhancements**

- Users can now enter non-ftw data to produce combined test results for:
  - 410(b) Coverage Test
  - 404 Deduction Test
  - ADP/ACP Test

#### Combined Test Parameters Screen

 New link to enter data from other plan

### **Enter Data from Other Plan**

Home > Edit Company > Edit Plan > Admin > Combined Testing Parameters > Combined Test Non-ftw Data