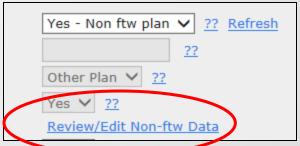

# **Aggregation Enhancements**

- Users can now enter non-ftw data to produce combined test results for:
  - 410(b) Coverage Test
  - 404 Deduction Test
  - ADP/ACP Test

#### Combined Test Parameters Screen

 New link to enter data from other plan

### **Enter Data from Other Plan**

Home > Edit Company > Edit Plan > Admin > Combined Testing Parameters > Combined Test Non-ftw Data