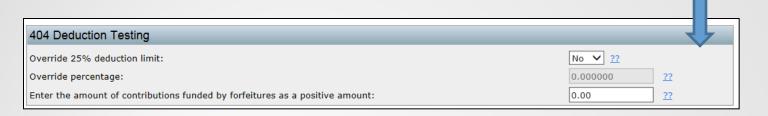

#### Forfeiture Allocation Enhancements

- Can now enter amount of contributions funded by forfeitures:
  - On Combined Test Parameters screen for deduction limit
  - On Transaction/Statement Menu when creating contribution batch - system will create a separate forfeiture batch as well as the regular contribution batch
- Statements will now show forfeiture allocations under the forfeiture column

#### Comb Test Parameters