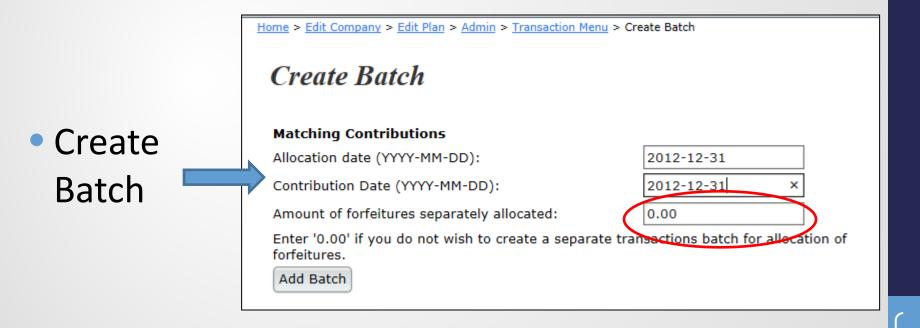

#### Forfeiture Allocation Enhancements

- Can now enter amount of contributions funded by forfeitures:
  - On Combined Test Parameters screen for deduction limit
  - On Transaction/Statement Menu when creating contribution batch - system will create a separate forfeiture batch as well as the regular contribution batch
- Statements will now show forfeiture allocations under the forfeiture column