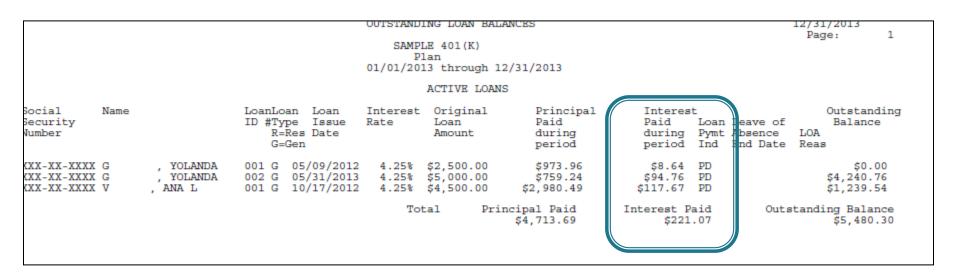

#### What Chrissy does with ING Loans

- Extract loan transactions from the ING file and post manually
  - Only half of transactions are produced e.g. loan distribution (issue) transactions just show loan coming out of non-loan sources
  - Need to add transactions showing same amounts going in to loan source
  - Pull interest amounts from the ING Loan report – not on the download